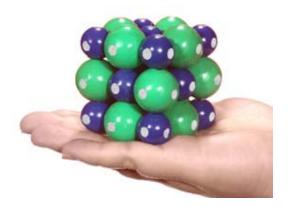

## **NaCl Lattice<sup>©</sup> 4x4x4 Contents**

**32 Sodium Ions** 

**Chloride Ions 32** 