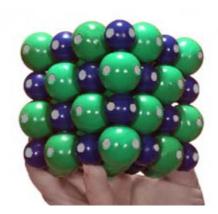

## **NaCl Lattice<sup>©</sup> 4x4x4 Contents**

**32 Sodium Ions** 

**Chloride Ions 32** 