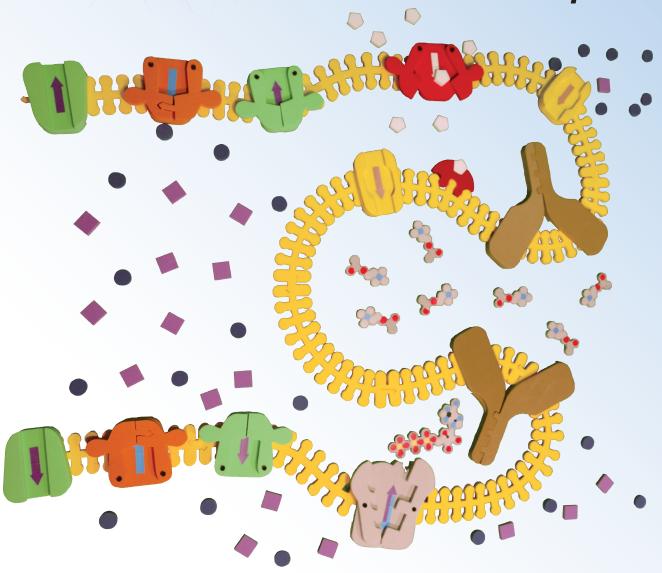

### Membranes

2x

\*\*\*

1x Synaptotagmin

2x SNAP/SNARE Proteins

2x Toxins

4x Gated Na<sup>+</sup> Channel

4x K<sup>+</sup> Leak Channel

4x Gated K<sup>+</sup> Channel

1x Gated Ca<sup>2+</sup> Channel

G-Protein Coupled Receptor

2x Transport Protein

2x Na<sup>+</sup> / K<sup>+</sup> Pump

1x Acetylcholine Receptor

1x GABA Receptor

1x Acetylcholinesterase

7x Acetylcholine

7x Dopamine

7x GABA

2x Sarin

2x Cocaine

2x Propofol

2x Nicotine

30x Potassium Ions (K<sup>+</sup>)

12x Chloride Ions (Cl<sup>-</sup>)

1x ADP and P<sub>i</sub>

30x Sodium Ions (Na<sup>+</sup>)

8x Calcium Ions (Ca <sup>2+</sup>)